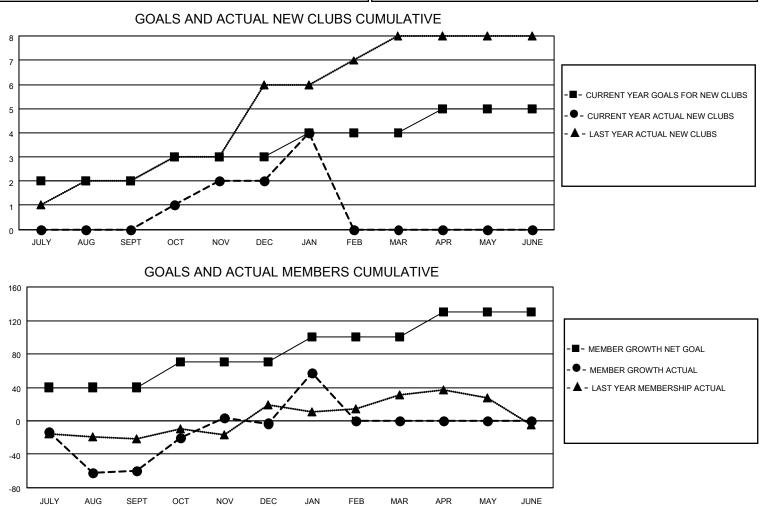

## LOCATION INDIA

District 321A1

Results as of: 1/31/2022

| Clubs                 |               |           |               | Members               |                         |                         |                                                    |
|-----------------------|---------------|-----------|---------------|-----------------------|-------------------------|-------------------------|----------------------------------------------------|
| RESULTS FOR 2021-2022 |               |           |               | RESULTS FOR 2021-2022 |                         |                         |                                                    |
| QUARTER               | NEW CLUB GOAL | NEW CLUBS | DROPPED CLUBS | QUARTER               | /BER GROWTH NET<br>GOAL | MEMBER GROWTH<br>ACTUAL | DROPPED<br>MEMBERS ACTUAL<br>(including transfers) |
| JULY/AUG/SEPT         | 2             | 0         | 5             | JULY/AUG/SEPT         | 40                      | 62                      | 108                                                |
| OCT/NOV/DEC           | 1             | 2         | 1             | OCT/NOV/DEC           | 30                      | 88                      | 25                                                 |
| JAN/FEB/MAR           | 1             | 2         | 0             | JAN/FEB/MAR           | 30                      | 77                      | 14                                                 |
| APR/MAY/JUNE          | 1             | 0         | 0             | APR/MAY/JUNE          | 30                      | 0                       | 0                                                  |